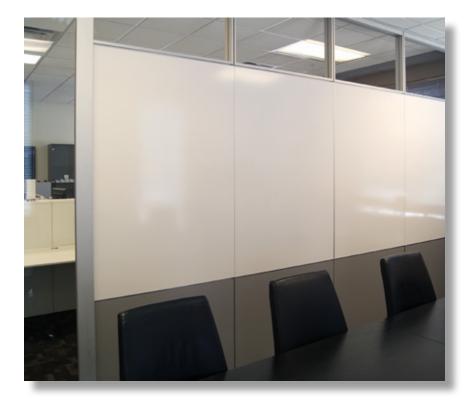

### Modular Wall Inserts

> Our Modular Wall Panel Inserts are designed to fit your Modular Wall Installations. Available in CPS Porcelain Enamel Markerboard or Chalkboard panels as well as Glassboard Panels.

> The Porcelain Enamel Boards come in 3' 7" wide by 5' <sup>5</sup>%" high panels. All hardware is concealed and with our spline joint, these inserts create a virtual seamless writing surface across the entire modular wall. The surface is easy to write on and easy to read. They retain magnets and are impact resistant and scratch proof ensuring maximum durability.