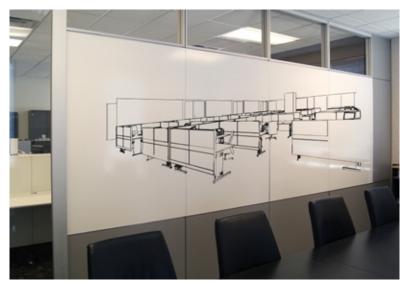

### Modular Wall Inserts

> Our Modular Wall Panel Inserts are designed to fit your Modular Wall Installations. Available in CPS Porcelain Enamel Markerboard or Chalkboard panels as well as Glassboard Panels.

> The Porcelain Enamel Boards come in 3' 7" wide by 5' <sup>5</sup>%" high panels. All hardware is concealed and with our spline joint, these inserts create a virtual seamless writing surface across the entire modular wall. The surface is easy to write on and easy to read. They retain magnets and are impact resistant and scratch proof ensuring maximum durability.