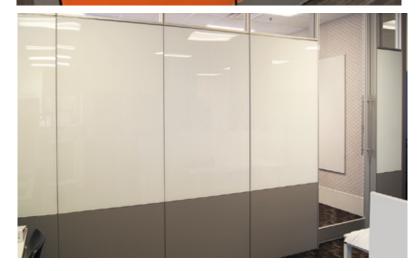

> The Glassboards come in 3' 7" wide by 5' <sup>5</sup>%" high panels with concealed hardware. They can be magnetic or non-magnetic. Glassboard Panels are available in three glass styles: Basic (green tint), Classic (Starphire-pure white) or Satin (Starphire, non-glare). And as with all Glassboards, they are available in almost any color and custom graphics are also applicable.